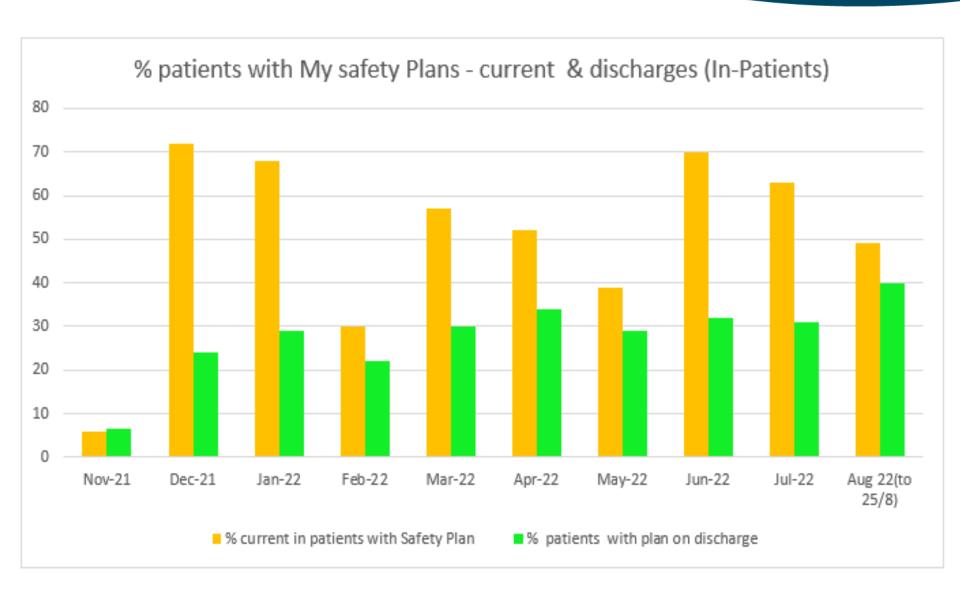

## My Safety Plans in Carenotes

| Month/Year      | Current In-<br>Patients Safety<br>Plan Required<br>(indicated by RA) | Current In<br>Patients -<br>Safety Plan<br>Present | _   | Discharges -<br>Safety Plan<br>Present | Patient<br>refused<br>(on<br>discharge) | % patients<br>with plan<br>on discharge |
|-----------------|----------------------------------------------------------------------|----------------------------------------------------|-----|----------------------------------------|-----------------------------------------|-----------------------------------------|
| Nov-21          | 815                                                                  | 45                                                 | 322 | 21                                     | 0                                       | 6.5                                     |
| Dec-21          | 175                                                                  | 127                                                | 625 | 151                                    | 14                                      | 24                                      |
| Jan-22          | 204                                                                  | 139                                                | 570 | 164                                    | 30                                      | 29                                      |
| Feb-22          | 654                                                                  | 198                                                | 303 | 66                                     | 36                                      | 22                                      |
| Mar-22          | 315                                                                  | 181                                                | 536 | 163                                    | 34                                      | 30                                      |
| Apr-22          | 399                                                                  | 206                                                | 398 | 134                                    | 36                                      | 34                                      |
| May-22          | 640                                                                  | 252                                                | 250 | 72                                     | 36                                      | 29                                      |
| Jun-22          | 295                                                                  | 207                                                | 496 | 157                                    | 32                                      | 32                                      |
| Jul-22          | 404                                                                  | 256                                                | 411 | 126                                    | 28                                      | 31                                      |
| Aug 22(to 25/8) | 619                                                                  | 301                                                | 191 | 76                                     | 17                                      | 40                                      |