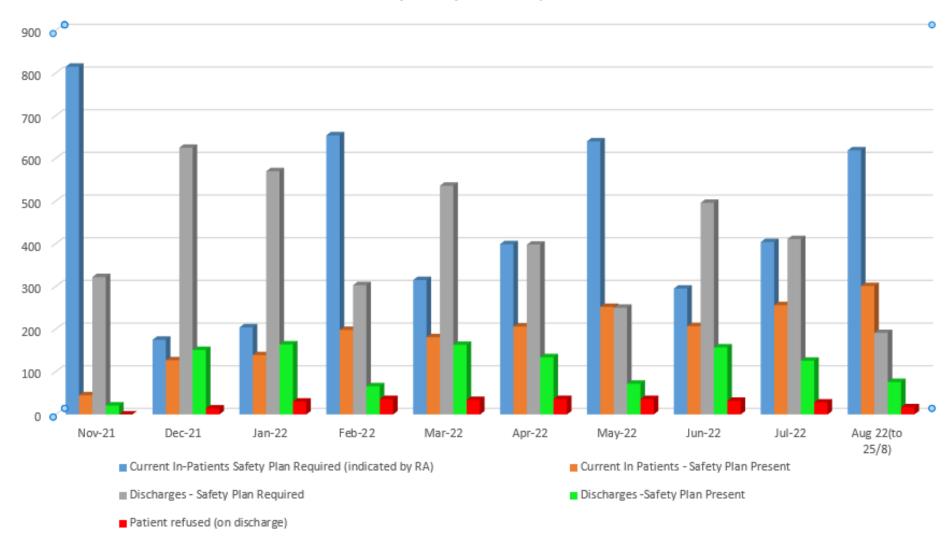

## My Safety Plans in Carenotes

| Month/Year      | Current In-<br>Patients Safety<br>Plan Required<br>(indicated by RA) | Current In<br>Patients -<br>Safety Plan<br>Present | _   | Discharges -<br>Safety Plan<br>Present | Patient<br>refused<br>(on<br>discharge) | % patients<br>with plan<br>on discharge |
|-----------------|----------------------------------------------------------------------|----------------------------------------------------|-----|----------------------------------------|-----------------------------------------|-----------------------------------------|
| Nov-21          | 815                                                                  | 45                                                 | 322 | 21                                     | 0                                       | 6.5                                     |
| Dec-21          | 175                                                                  | 127                                                | 625 | 151                                    | 14                                      | 24                                      |
| Jan-22          | 204                                                                  | 139                                                | 570 | 164                                    | 30                                      | 29                                      |
| Feb-22          | 654                                                                  | 198                                                | 303 | 66                                     | 36                                      | 22                                      |
| Mar-22          | 315                                                                  | 181                                                | 536 | 163                                    | 34                                      | 30                                      |
| Apr-22          | 399                                                                  | 206                                                | 398 | 134                                    | 36                                      | 34                                      |
| May-22          | 640                                                                  | 252                                                | 250 | 72                                     | 36                                      | 29                                      |
| Jun-22          | 295                                                                  | 207                                                | 496 | 157                                    | 32                                      | 32                                      |
| Jul-22          | 404                                                                  | 256                                                | 411 | 126                                    | 28                                      | 31                                      |
| Aug 22(to 25/8) | 619                                                                  | 301                                                | 191 | 76                                     | 17                                      | 40                                      |